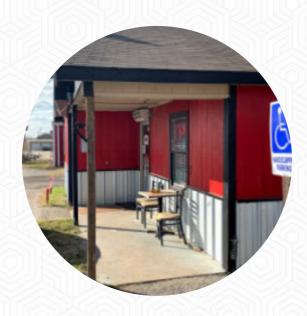

## **B&f Diner**

5360 TX-276, Royse City, USA, United States

**Opening Hours:** 

Monday 06:00-20:30 Tuesday 06:00-20:30 Wednesday 06:00-20:30 Thursday 06:00-20:30 Friday 06:00-20:30 Saturday 07:00-20:30 Sunday 07:00-15:00