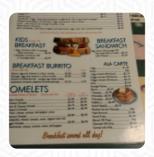

## **B&f Diner Menu**

**Entrées** 

**ONION RINGS** 

Sandwiches & Hot Paninis

**HAMBURGER** 

**Burger** 

**CHEESEBURGER** 

**Schnitzel** 

**CHICKEN FRIED STEAK** 

Starters & Salads

**FRENCH FRIES** 

Chicken

**FRIED CHICKEN** 

**American Food** 

**MAC AND CHEESE** 

**Restaurant Category** 

**FRENCH** 

**Side Dishes** 

**FRENCH FRIES** 

**MASHED POTATOES** 

These Types Of Dishes Are Being Served

CHICKEN

**TUNA STEAK** 

**Ingredients Used** 

CHEESE
POTATOES
ONION