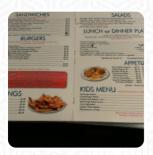

## **B&f Diner Menu**

**Entrées** 

**ONION RINGS** 

Sandwiches & Hot Paninis

**HAMBURGER** 

**Burger** 

**CHEESEBURGER** 

**Schnitzel** 

**CHICKEN FRIED STEAK** 

Starters & Salads

**FRENCH FRIES** 

Chicken

**FRIED CHICKEN** 

**American Food** 

**MAC AND CHEESE** 

**Restaurant Category** 

**FRENCH** 

**Side Dishes** 

**FRENCH FRIES** 

**MASHED POTATOES** 

These Types Of Dishes Are Being Served

CHICKEN

**TUNA STEAK** 

**Ingredients Used** 

CHEESE
POTATOES
ONION