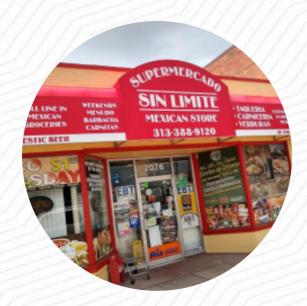

## Sin Limite Taqueria Menu

https://menulist.menu 2076 Fort St, Lincoln Park, USA, United States (+1)3133889120 - http://www.palasia.de

Here you can find the <u>menu</u> of Sin Limite Taqueria in Lincoln Park. At the moment, there are **14** dishes and drinks on the card. You can inquire about **changing offers** via phone. What <u>Richard Reich</u> likes about Sin Limite Taqueria:

## Sin Limite Taqueria

2076 Fort St, Lincoln Park, USA, United States

Monday 08:30-21:00 Tuesday 08:30-21:00 Wednesday 08:30-21:00 Thursday 08:30-21:00 Friday 08:30-21:00 Saturday 08:00-20:00

Sunday 08:00-20:00