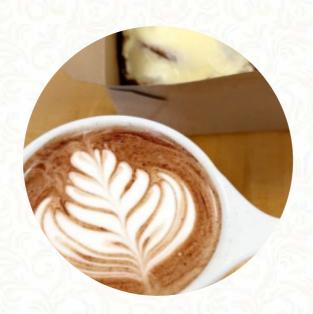

Fantastic oatmilk chai made with their own blend, with cardamom on top!! Wonderful dairy free almond cookies, bread, scones, morning buns all fresh and beautiful. The space inside is clean, accessible and bright. The cashier was super helpful with deciding what to order for iced tea. In a cute little neighborhood tucked away. They also have an outdoor seating area. Wish we had this in wisconsin! <a href="read more">read more</a>. What <a href="User">User</a> doesn't like about Slow Rise Bakehouse: