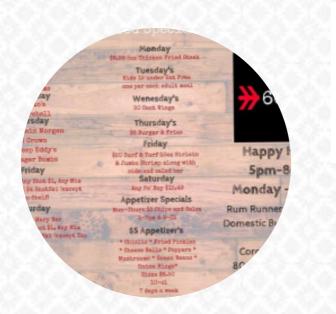

https://menulist.menu 900 SD-273, Kennebec, USA, United States (+1)6058692287 - https://www.facebook.com/The605Restaurant/?opi=79508299

On this webpage, you can find the *complete <u>menu</u> of The 605 Restaurant Bar Outlaw Rv Park* from Kennebec. Currently, there are <u>13</u> courses and drinks available. For **seasonal or weekly deals**, please contact the owner of the restaurant directly. You can also contact them through their website. What <u>User</u> likes about The 605 Restaurant Bar Outlaw Rv Park:

#### Alcoholic Drinks

BEER

**Appetizers** CHEESE STICKS

#### Sandwiches & Hot Paninis

CHEESE BURGER

### **Starters & Salads**

FRIES

COFFEE

#### Burgers

MUSHROOM SWISS BURGER CHEESE BURGER

#### These types of dishes are being served

PANINI BURGER

## Ingredients Used

BACON PORK MEAT MEAT CHICKEN MUSHROOMS CHEESE