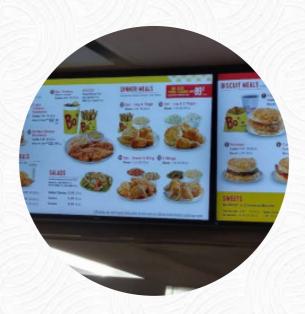

## **Bojangles Menu**

https://menulist.menu

8400 County Farm Rd, Irvington, USA, United States

(+1)3344536030 - https://locations.bojangles.com/al/irvington/8400-country-farm-road.html

Here you can find the *menu* of *Bojangles* in Irvington. At the moment, there are 15 courses and drinks on the food list. You can inquire about **changing offers** via phone. What <u>Luke Hildreth</u> likes about Bojangles: More times then not i received the wrong order. So please always check your order to make sure it is right Service: Take out Meal type: Breakfast Price per person: \$10–20 Food: 5 Service: 2 Atmosphere: 5 <u>read more</u>. The rooms on site are wheelchair accessible and can also be used with a wheelchair or physical disabilities. If you're in a hurry and need something quick, you can get delicious Fast-Food meals to your taste from Bojangles in Irvington, prepared for you in few minutes, here they serve a <u>diverse brunch</u> in the morning. You can just get one of the fine **sandwiches**, a healthy salad or another snack, if you're not that ravenous.

# Bojangles Menu