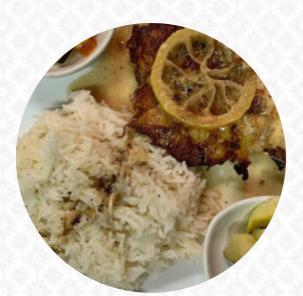

#### **These Types Of Dishes Are Being Served**

MEAT **CHICKEN** PANINI

**FISH** 

**MUSSELS** 

**BURGER** 