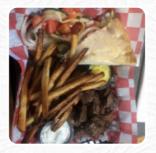

What User doesn't like about Dog Gone And Grill:

Cool place....WAIT STAFF IS HORRIBLE! RUDE! Treat people horrible. Even on phone is rude. You can support if you want. But, I will not be supporting a place that treats customers like garbage. <a href="read more">read more</a>. In Dog Gone And Grill in Ellwood City, they prepare <a href="delicious pizza">delicious pizza</a> using a time-honored method, served straight out of the oven, Besides the tasty sandwiches, healthy salads and other snacks also make a good snack. One also cooks South American here with fresh fish, meat, as well as beans and rice, and you can try scrumptious American menus like Burger or Barbecue.