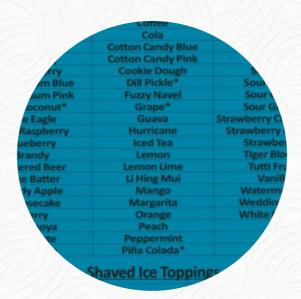

## Mars Shaved Ice, Llc- Centre, Al Menu

https://menulist.menu 1100 W Main St, Centre, USA, United States (+1)2565579807 - http://www.marsshavedice.com/&opi=79508299

On this homepage, you can find the complete menu of Mars Shaved Ice, Llc- Centre, Al from <u>Centre</u>. Currently, there are <u>15</u> courses and drinks up for grabs. For changing offers, please contact the restaurant owner directly. You can also contact them through their website. What <u>Dominique Sims</u> likes about Mars Shaved Ice, Llc- Centre, Al: