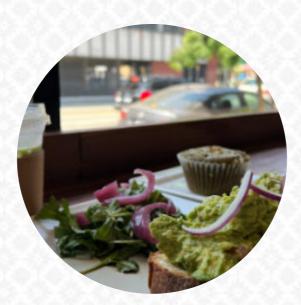

#### Super Foods avocado toast

These types of dishes are being served

TOSTADAS