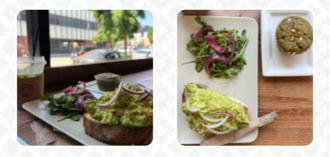

#### Super Foods avocado toast

These types of dishes are being served

TOSTADAS