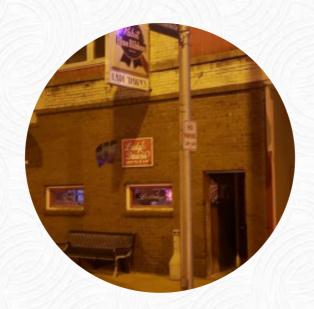

## Lady Dawn's Sports Grill Menu

https://menulist.menu 307 S Main St, Blanchardville, USA, United States (+1)6085234211

A complete <u>menu</u> of Lady Dawn's Sports Grill from Blanchardville covering all 15 meals and drinks can be found here on the food list. For **seasonal or weekly deals**, please get in touch via phone or use the contact details provided on the website. What <u>Toby Carlson</u> likes about Lady Dawn's Sports Grill:

## Lady Dawn's Sports Grill

307 S Main St, Blanchardville, USA, United States

**Opening Hours:** 

Tuesday 10:00-22:00 Wednesday 10:00-22:00 Thursday 10:00-22:00 Friday 10:00-22:00 Saturday 10:00-02:00 Sunday 10:00-22:00 違gallery image