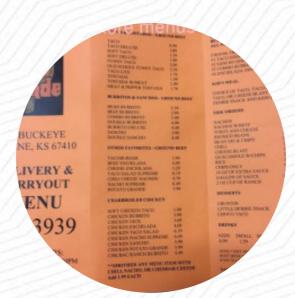

#### **Main Courses**

**NACHOS** 

**Side Dishes** 

**RICE** 

Starters & Salads

**POTATO CHIPS** 

#### **Burritos**

**CHICKEN BURRITO** 

#### Sauces

**GUACAMOLE** 

**SALSA** 

### Ingredients Used

**BEEF** 

**CHEESE** 

#### **Mexican Dishes**

# These Types Of Dishes Are Being Served

**BURGER** 

**PANINI** 

**SALAD** 

**TOSTADAS** 

**MEAT** 

**CHICKEN** 