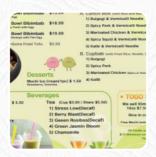

## Hama Korean Cuisine Menu

Gnocchi

**GNOCCHI** 

**Side Dishes** 

**RICE** 

**Beef Dishes** 

**BULGOGI** 

From The Grill

**RIBS** 

**Hot Drinks** 

**TEA** 

**Mixed Rice** 

**BIBIMBAP** 

**Restaurant Category** 

**VEGETARIAN** 

Dessert

**CREPES** 

**PANCAKE** 

These Types Of Dishes Are Being Served

**CHICKEN** 

**MEAT** 

SALAD

**FISH** 

**SOUP** 

Ingredients Used

SEAFOOD
PRAWNS
MUSHROOMS

**PORK MEAT** 

**CHEESE** 

**TOFU** 

**BEANS** 

**BEEF** 

**VEGETABLES** 

**KIMCHI** 

**EGG** 

WHITE RICE