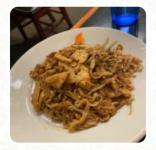

The Jasmine pad thai was amazing? I got the thai spice level while my partner ordered the medium but needless to say, both versions were extremely delicious. Perfect balance between the sweetness and sourness of the tamarind along with the designated spice level. The thai tea was also a delight? very refreshing and had the right amount of ice. I definitely would be coming back here again! <a href="read more">read more</a>. What <a href="User">User</a> doesn't like about Jasmine Thai Kitchen: