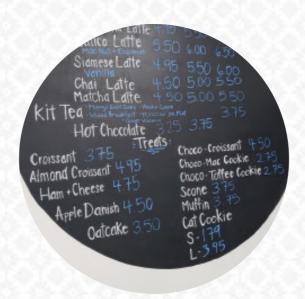

## Hawaii Cat Cafe Menu

| Sandwiches       |       | Restaurant Category | y     |
|------------------|-------|---------------------|-------|
| HAM AND CHEESE   | \$4.8 | VEGETARIAN          |       |
| Treats           |       | Drinks              |       |
| CHOCO-MAC COOKIE | \$2.8 | BLACK COFFEE        | \$3.0 |
| Coffee           |       | DRINKS              |       |
| MATCHA LATTE     | \$4.5 | Indian              |       |
|                  |       | CHAI LATTE          | \$4.5 |
| French           |       | CHAI                |       |
| CROISSANT        | \$3.0 | _                   |       |
|                  |       | Beverages           |       |
| Breakfast Mood   |       | CALICO LATTE        | \$5.5 |
| ALMOND CROISSANT | \$5.0 | SIAMESE LATTE       | \$5.0 |
| Pastry & Donut   |       | <b>Hot Drinks</b>   |       |
| CHOCO CROISSANT  | \$4.0 | COFFEE              |       |
|                  |       | TEA                 |       |

Book Caffer 300 300

Color Latte 550 640 680

SANOSS Latte 475 550 650

Chor Latte 450 560 550

That the Latte 450 560 550

Kin Tea.

Sanos Sanos Sanos Sanos Kin Tea.

Sanos Sanos Sanos Sanos Sanos Kin Tea.