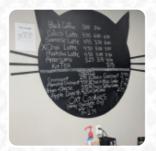

## Hawaii Cat Cafe Menu

| Sandwiches       |       | Restaurant Category | y     |
|------------------|-------|---------------------|-------|
| HAM AND CHEESE   | \$4.8 | VEGETARIAN          |       |
| Treats           |       | Drinks              |       |
| CHOCO-MAC COOKIE | \$2.8 | BLACK COFFEE        | \$3.0 |
| Coffee           |       | DRINKS              |       |
| MATCHA LATTE     | \$4.5 | Indian              |       |
|                  |       | CHAI LATTE          | \$4.5 |
| French           |       | CHAI                |       |
| CROISSANT        | \$3.0 | _                   |       |
|                  |       | Beverages           |       |
| Breakfast Mood   |       | CALICO LATTE        | \$5.5 |
| ALMOND CROISSANT | \$5.0 | SIAMESE LATTE       | \$5.0 |
| Pastry & Donut   |       | <b>Hot Drinks</b>   |       |
| CHOCO CROISSANT  | \$4.0 | COFFEE              |       |
|                  |       | TEA                 |       |

Book Caffer 300 300

Color Latte 550 640 680

SANOSS Latte 475 550 650

Chor Latte 450 560 550

That the Latte 450 560 550

Kin Tea.

Sanos Sanos Sanos Sanos Kin Tea.

Sanos Sanos Sanos Sanos Sanos Kin Tea.