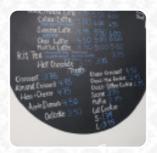

## Hawaii Cat Cafe Menu

| Sandwiches       |       | Restaurant Category | y     |
|------------------|-------|---------------------|-------|
| HAM AND CHEESE   | \$4.8 | VEGETARIAN          |       |
| Treats           |       | Drinks              |       |
| CHOCO-MAC COOKIE | \$2.8 | BLACK COFFEE        | \$3.0 |
| Coffee           |       | DRINKS              |       |
| MATCHA LATTE     | \$4.5 | Indian              |       |
|                  |       | CHAI LATTE          | \$4.5 |
| French           |       | CHAI                |       |
| CROISSANT        | \$3.0 | _                   |       |
|                  |       | Beverages           |       |
| Breakfast Mood   |       | CALICO LATTE        | \$5.5 |
| ALMOND CROISSANT | \$5.0 | SIAMESE LATTE       | \$5.0 |
| Pastry & Donut   |       | <b>Hot Drinks</b>   |       |
| CHOCO CROISSANT  | \$4.0 | COFFEE              |       |
|                  |       | TEA                 |       |

Book Caffer 300 300

Color Latte 550 640 680

SANOSS Latte 475 550 650

Chor Latte 450 560 550

That the Latte 450 560 550

Kin Tea.

Sanos Sanos Sanos Sanos Kin Tea.

Sanos Sanos Sanos Sanos Sanos Kin Tea.