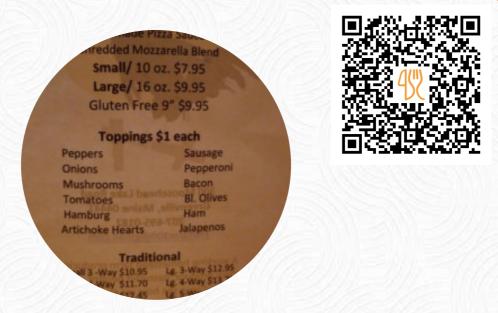

## The Farm At Moosehead Menu

https://menuweb.menu 300 Moosehead Lake Rd, Greenville I-04441-3131, United States +12076950182

Bb Dower includes 8 al. Baher facal, Select & Cores Brand, in solid, solid Half Dower \$14,35 Full Dower \$22,95 Riles Cally Market Status Full Rob \$19,95 -Wood Firef Millingt\* Deall \$15,50 Andrew \$21,00 (pp \$19,90) Rob, Bether a BallQ wide at learning the Dower, Ballese Rack -Bally Dowersche Skiller

# The Farm At Moosehead

300 Moosehead Lake Rd, Greenville I-04441-3131, United States **Opening Hours:** Wednesday 09:00-16:00 Thursday 09:00-16:00 Friday 09:00-20:00 Saturday 09:00-20:00 No Demon includes 5 or, Rabed Berne, Main & Carn Reset, or sele soled Holf Dimer \$04.95 Pull Dimer \$02.95

Ribs Only

Half Rb \$11.96 Fal Rb \$19.99

-Wood Fined Wings-

Small (ph.52 Alection 513 00 Lp, \$79.52 Hale, Battiste or 58Q Without Interest Cell, Biot Chose, Suffate or Sandh

#### -Honemode Sides-

Reactions line ST/12 on SI-58 alus & Deess without instactor basebore St

Made with menuweb.menu