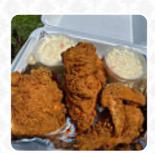

Cheese \$3.50 - Nachos was Soup/Chiii \$5.99

Off The Pit
Served with 2 Sides

Served with 2 Sides
-% Slab Ribs \$14.99 -Pork Steak \$10.99
-Bratwurst(2) \$10.99 -Burger \$9.99

Out Of The Smoker
Served with 2 Sides
-Pulled Pork \$10.99 -Beef Brisket \$11.99
-Turkey Breast \$11.99 -Chicken Breast \$12.99

- Pulled Pork \$8.99 - Beef Brisket \$9.99
-Turkey Breast \$8.99 - Chicken Breast \$9.99
-Batwurst \$4.99 - Burger \$7.99

Sides
Potato Salad, Slaw, Baked Beans, Spaghetti



## Friendly's Sports South County Menu

https://menulist.menu 3971 Bayless Ave, 63125, St. Louis, US, United States +13142560900 - http://www.friendlyssportsbar.com/









A comprehensive menu of Friendly's Sports South County from St. Louis covering all 15 courses and drinks can be found here on the card. For seasonal or weekly deals, please get in touch via phone or use the contact details provided on the website. What <u>User</u> likes about Friendly's Sports South County: a funny place! we barely scratched the surface of this great money, not only I have a bar a great atmosphere, they come to find out that they also make a murder mistery dinner. the playroom is full of fun! the jukebox has not disappointed and eating was also good. the best part of the night was our server michaella. she let the drinks come, a smile on her face and a happy farewell, and please come back to us soon. read more. In pleasant weather you can even eat in the outdoor area,