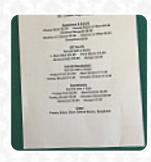

Cheese \$3.50 - Nachos was Soup/Chiii \$5.99

Off The Pit
Served with 2 Sides

Served with 2 Sides
-% Slab Ribs \$14.99 -Pork Steak \$10.99
-Bratwurst(2) \$10.99 -Burger \$9.99

Out Of The Smoker
Served with 2 Sides
-Pulled Pork \$10.99 -Beef Brisket \$11.99
-Turkey Breast \$11.99 -Chicken Breast \$12.99

- Pulled Pork \$8.99 - Beef Brisket \$9.99
-Turkey Breast \$8.99 - Chicken Breast \$9.99
-Batwurst \$4.99 - Burger \$7.99

Sides
Potato Salad, Slaw, Baked Beans, Spaghetti