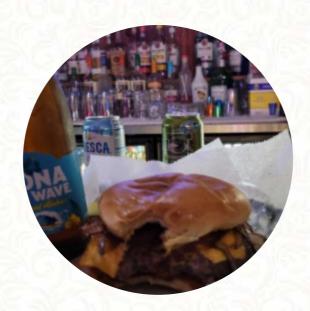

Eh. If you want broken down dive, SW's is a good choice. The Slick Willie burger was good. Service was good. Atmosphere, not so much. I have concerns about the plumbing. <a href="read more">read more</a>. At Slick Willie's in South Milwaukee, you get a tasty brunch in the morning and you can eat as much as you want feast, Besides the delicious sandwiches, small salads and other snacks also make a good snack. You can still relax at the bar after the meal (or during it) and enjoy a **alcoholic or non-alcoholic drink**, Moreover, the drinks menu of this gastropub offers a good and especially large variety of beers from the region and the world that are definitely worth a try.