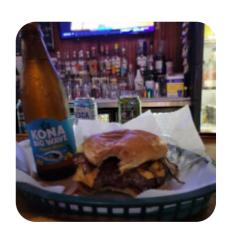

Eh. If you want broken down dive, SW's is a good choice. The Slick Willie burger was good. Service was good. Atmosphere, not so much. I have concerns about the plumbing. <a href="read more">read more</a>. At Slick Willie's in South Milwaukee, you get a tasty brunch in the morning and you can eat as much as you want feast, Besides the delicious sandwiches, small salads and other snacks also make a good snack. You can still relax at the bar after the meal (or during it) and enjoy a **alcoholic or non-alcoholic drink**, Moreover, the drinks menu of this gastropub offers a good and especially large variety of beers from the region and the world that are definitely worth a try.