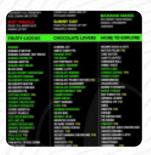

## **Essential Nutrition Menu**

| 10 most popular                              |               | Fruit Meal Shakes Combo       | y      |
|----------------------------------------------|---------------|-------------------------------|--------|
| MILK SHAKES                                  |               | BANANA CARAMEL NUTBREAD SHAKE | \$7.0  |
| <b>Snacks</b> BROWNIES                       |               | Uncategorized                 |        |
| BROWNES                                      |               | BUTTERFINGER SHAKE            | \$7.0  |
| <b>Milkshakes</b> BANANA CARAMEL SHAKE \$7.0 | Popular Items |                               |        |
|                                              | \$7.0         | BUTTER PECAN SHAKE            | \$7.0  |
| Batidos                                      |               | CAKE BATTER SHAKE             | \$7.0  |
| CHUNKY MONKEY SHAKE                          | \$7.0         | After-Workout Shakes          |        |
| <b>Drinks</b>                                |               | Combo                         |        |
| DRINKS                                       |               | THE BEAST SHAKE               | \$10.0 |
|                                              |               | WHITE LION SHAKE              | \$10.0 |