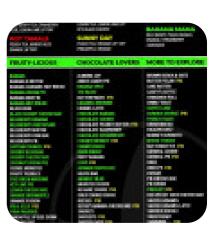

## **Essential Nutrition Menu**

| 10 most popular                              |               | Fruit Meal Shakes Combo       | y      |
|----------------------------------------------|---------------|-------------------------------|--------|
| MILK SHAKES                                  |               | BANANA CARAMEL NUTBREAD SHAKE | \$7.0  |
| <b>Snacks</b> BROWNIES                       |               | Uncategorized                 |        |
| BROWNES                                      |               | BUTTERFINGER SHAKE            | \$7.0  |
| <b>Milkshakes</b> BANANA CARAMEL SHAKE \$7.0 | Popular Items |                               |        |
|                                              | \$7.0         | BUTTER PECAN SHAKE            | \$7.0  |
| Batidos                                      |               | CAKE BATTER SHAKE             | \$7.0  |
| CHUNKY MONKEY SHAKE                          | \$7.0         | After-Workout Shakes          |        |
| <b>Drinks</b>                                |               | Combo                         |        |
| DRINKS                                       |               | THE BEAST SHAKE               | \$10.0 |
|                                              |               | WHITE LION SHAKE              | \$10.0 |