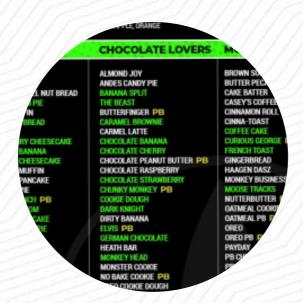

## **Essential Nutrition Menu**

| 10 most popular                              |               | Fruit Meal Shakes Combo       | y      |
|----------------------------------------------|---------------|-------------------------------|--------|
| MILK SHAKES                                  |               | BANANA CARAMEL NUTBREAD SHAKE | \$7.0  |
| <b>Snacks</b> BROWNIES                       |               | Uncategorized                 |        |
| BROWNES                                      |               | BUTTERFINGER SHAKE            | \$7.0  |
| <b>Milkshakes</b> BANANA CARAMEL SHAKE \$7.0 | Popular Items |                               |        |
|                                              | \$7.0         | BUTTER PECAN SHAKE            | \$7.0  |
| Batidos                                      |               | CAKE BATTER SHAKE             | \$7.0  |
| CHUNKY MONKEY SHAKE                          | \$7.0         | After-Workout Shakes          |        |
| <b>Drinks</b>                                |               | Combo                         |        |
| DRINKS                                       |               | THE BEAST SHAKE               | \$10.0 |
|                                              |               | WHITE LION SHAKE              | \$10.0 |