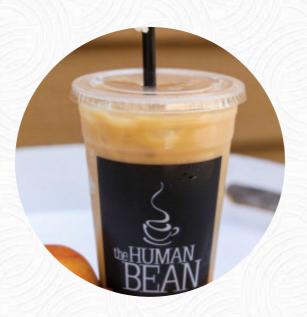

### The Human Bean Albany Menu

https://menulist.menu 952 Hill St SE, Albany I-97322-3233, United States +15419243831 - http://www.thehumanbean.com

Here you can find the menu of The Human Bean Albany in Albany. At the moment, there are 15 meals and drinks on the card. You can inquire about *changing offers* via phone. What User likes about The Human Bean Albany: Staff are knowledgeable about the drinks. You won't get the same bowl of sugared milk regardless of what you order you will get exactly what you order! A dry capp can be had if ordered. So many other drive through spots just toss the same junk in a cup no matter what you order, not so here. It's a very welcome alternative to lesser establishments. Also appreciate that it's NOT a 300 decibel disco at the window. read more. What Marnie T doesn't like about The Human Bean Albany:

# Coffee

ESPRESSO MOCHA COFFEE