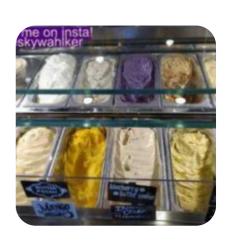

**ICE CREAM** 

**Smoothies** 

**SMOOTHIE** 

**MANGO SMOOTHIE** 

Coffee

**MOCHA** 

**ESPRESSO** 

Ingredients Used