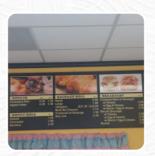

## Royal Donuts Menu

| Sandwiches                |       | Donut Holes                          |       |
|---------------------------|-------|--------------------------------------|-------|
| CROISSANT WITH EGG CHEESE | \$3.5 | GLAZED                               | \$1.3 |
| Pâtisserie                |       | These types of dishes are            |       |
| ÉCLAIR                    | \$1.3 | being served                         |       |
| Hot Pies                  |       | PANINI                               |       |
| SAUSAGE ROLL              | \$2.0 | Breakfast                            |       |
| Coffee                    |       | BISCUIT (SAUSAGE) WITH EGG<br>CHEESE | \$2.8 |
| COFFEE                    | \$1.3 | BREAKFAST SANDWICH                   |       |
| Toppings Options          |       | Dessert                              |       |
| SPRINKLE                  | \$0.9 | DONUTS                               |       |
|                           |       | DONUT                                |       |
| <b>Drinks</b>             |       | On anodients Olsed                   |       |
| DRINKS                    |       | Ingredients Used                     |       |
|                           |       | MILK                                 | \$1.0 |
|                           |       | BACON                                |       |
|                           |       | SAUSAGE                              |       |