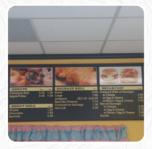

## Royal Donuts Menu

| Sandwiches                |       | Donut Holes                          |       |
|---------------------------|-------|--------------------------------------|-------|
| CROISSANT WITH EGG CHEESE | \$3.5 | GLAZED                               | \$1.3 |
| Pâtisserie                |       | These types of dishes are            |       |
| ÉCLAIR                    | \$1.3 | being served                         |       |
| Hot Pies                  |       | PANINI                               |       |
| SAUSAGE ROLL              | \$2.0 | Breakfast                            |       |
| Coffee                    |       | BISCUIT (SAUSAGE) WITH EGG<br>CHEESE | \$2.8 |
| COFFEE                    | \$1.3 | BREAKFAST SANDWICH                   |       |
| Toppings Options          |       | Dessert                              |       |
| SPRINKLE                  | \$0.9 | DONUTS                               |       |
|                           |       | DONUT                                |       |
| <b>Drinks</b>             |       | On anodients Olsed                   |       |
| DRINKS                    |       | Ingredients Used                     |       |
|                           |       | MILK                                 | \$1.0 |
|                           |       | BACON                                |       |
|                           |       | SAUSAGE                              |       |