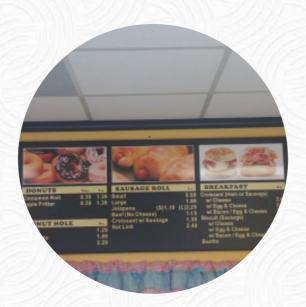

## Royal Donuts Menu

| Sandwiches                |       | Donut Holes                          |       |
|---------------------------|-------|--------------------------------------|-------|
| CROISSANT WITH EGG CHEESE | \$3.5 | GLAZED                               | \$1.3 |
| Pâtisserie                |       | These types of dishes are            |       |
| ÉCLAIR                    | \$1.3 | being served                         |       |
| Hot Pies                  |       | PANINI                               |       |
| SAUSAGE ROLL              | \$2.0 | Breakfast                            |       |
| Coffee                    |       | BISCUIT (SAUSAGE) WITH EGG<br>CHEESE | \$2.8 |
| COFFEE                    | \$1.3 | BREAKFAST SANDWICH                   |       |
| Toppings Options          |       | Dessert                              |       |
| SPRINKLE                  | \$0.9 | DONUTS                               |       |
|                           |       | DONUT                                |       |
| <b>Drinks</b>             |       | On anodients Olsed                   |       |
| DRINKS                    |       | Ingredients Used                     |       |
|                           |       | MILK                                 | \$1.0 |
|                           |       | BACON                                |       |
|                           |       | SAUSAGE                              |       |