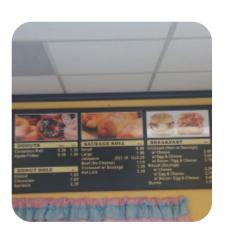

## Royal Donuts Menu

| Sandwiches                |       | Donut Holes                          |       |
|---------------------------|-------|--------------------------------------|-------|
| CROISSANT WITH EGG CHEESE | \$3.5 | GLAZED                               | \$1.3 |
| Pâtisserie                |       | These types of dishes are            |       |
| ÉCLAIR                    | \$1.3 | being served                         |       |
| Hot Pies                  |       | PANINI                               |       |
| SAUSAGE ROLL              | \$2.0 | Breakfast                            |       |
| Coffee                    |       | BISCUIT (SAUSAGE) WITH EGG<br>CHEESE | \$2.8 |
| COFFEE                    | \$1.3 | BREAKFAST SANDWICH                   |       |
| Toppings Options          |       | Dessert                              |       |
| SPRINKLE                  | \$0.9 | DONUTS                               |       |
|                           |       | DONUT                                |       |
| <b>Drinks</b>             |       | On anodients Olsed                   |       |
| DRINKS                    |       | Ingredients Used                     |       |
|                           |       | MILK                                 | \$1.0 |
|                           |       | BACON                                |       |
|                           |       | SAUSAGE                              |       |