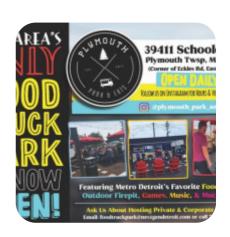

## Food Truck Park Menu

**Main Courses** 

**NACHOS** 

**Starters & Salads** 

**FRENCH FRIES** 

Chicken

**FRIED CHICKEN** 

Sauces

## **Food Truck Park**

39411 Schoolcraft Rd, Plymouth, United States

**Opening Hours:** 

Monday 10:00 -20:00 Tuesday 10:00 -20:00 Wednesday 10:00 -20:00 Thursday 10:00 -20:00 Friday 10:00 -20:00 Saturday 12:00 -18:00