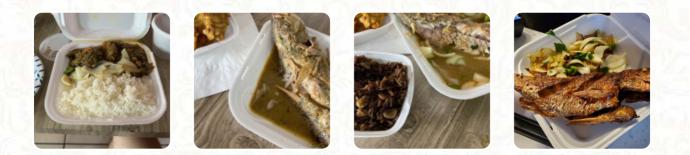

We were disappointed. I am a frequent red snapper eater. We ordered two plates of fried snapper. The fish tasted old and fishy. Not the quality of the Haitian food we usually eat. The fish was seasoned, but something was missing. It did not taste like a fish that was well cleaned with limes and marinated in limes. Also, Haitian fried fish is normally fried in a nice coat of seasoned flour, which was not the case with... read more. Should you wish to sample fine **American dishes like burgers or barbecue**, then Sabine's Gout Creole in Tampa is the ideal place for you, There are also nice *South American* menus on the menu.