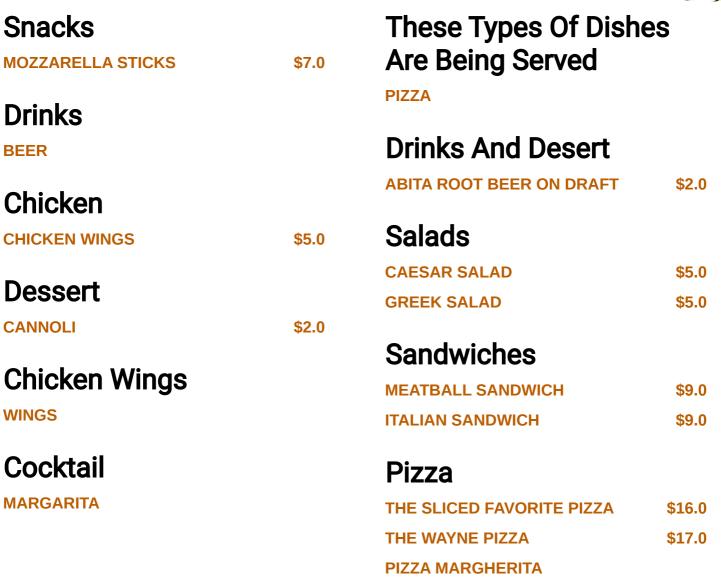

## **Sliced Pizza And Menu**

<u>https://menuweb.menu</u> 3458 Winder Highway, Flowery Branch, United States Of America (+1)7706391469,(+1)6786965655 - http://www.sliced-pizza.com/

The place from Flowery Branch offers 15 different meals and drinks on the menu at an average price of \$7.7.