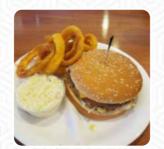

## Pete's Drive-in Menu

https://menulist.menu 14155 E Wade Hampton Blvd, Greer I-29651-1558, United States +18648776377 - https://petesofgreertogo.com/









Here you can find the menu of Pete's Drive-in in Greer. At the moment, there are 15 menus and drinks on the food list. You can inquire about changing offers via phone. What Crystal S likes about Pete's Drive-in:

Waitress was very attentive and sweet, food was delicious. I ordered the turkey sandwich and love the thin sliced lettuce, reminds me of the kind the little diner my Grandma cooked at when I was little always put on their sandwiches. I have gone to Pete's several times and it never disappoints. From the food to the service, you will definitely walk away satisfied. read more. What gayle c doesn't like about Pete's Drive-in:

We almost always have a good experience at Pete's in Greer, food, service, etc. However, yesterday we picked up two grilled chicken sandwiches to go. The