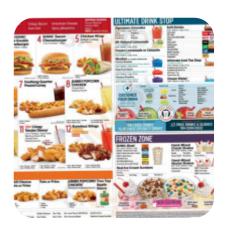

## Sonic Drive-in Menu

| Snacks                  |       | Ultimate Drink Stop       |       |
|-------------------------|-------|---------------------------|-------|
| MOZZARELLA STICKS       | \$5.5 | SIGNATURE LIMEADE         | \$3.3 |
| <b>Drinks</b>           |       | Tasty Add Ons             |       |
| FAMOUS SLUSH            | \$4.6 | HANDMADE ONION RINGS      | \$4.0 |
| Hot Dogs                |       | Double Down               |       |
| 6 PREMIUM BEEF HOT DOGS | \$2.0 | TOTS                      |       |
| French Fries            |       | These types of dishes are |       |
| TATER TOTS              |       | being served              |       |
| A la carte entrees      |       | BURGER                    |       |
| FOOTLONG QUARTER POUND  | \$5.0 | Frozen Zone               |       |
| CONEY                   | Ψ3.0  | HAND-MIXED CLASSIC SHAKE  | \$5.9 |
| Everyday deals          |       | HAND-MIXED MASTER SHAKES  | \$6.1 |
| CRISPY TENDER SANDWICH  | \$2.5 | Ingredients Used          |       |
| Everyday Deals          |       | CHEESE                    |       |
| JR. DELUXE CHEESEBURGER | \$2.5 | CHILI                     |       |