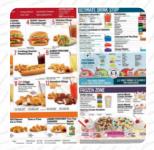

## Sonic Drive-in Menu

| Snacks                  |       | Ultimate Drink Stop       |       |
|-------------------------|-------|---------------------------|-------|
| MOZZARELLA STICKS       | \$5.5 | SIGNATURE LIMEADE         | \$3.3 |
| <b>Drinks</b>           |       | Tasty Add Ons             |       |
| FAMOUS SLUSH            | \$4.6 | HANDMADE ONION RINGS      | \$4.0 |
| Hot Dogs                |       | Double Down               |       |
| 6 PREMIUM BEEF HOT DOGS | \$2.0 | TOTS                      |       |
| French Fries            |       | These types of dishes are |       |
| TATER TOTS              |       | being served              |       |
| A la carte entrees      |       | BURGER                    |       |
| FOOTLONG QUARTER POUND  | \$5.0 | Frozen Zone               |       |
| CONEY                   | Ψ3.0  | HAND-MIXED CLASSIC SHAKE  | \$5.9 |
| Everyday deals          |       | HAND-MIXED MASTER SHAKES  | \$6.1 |
| CRISPY TENDER SANDWICH  | \$2.5 | Ingredients Used          |       |
| Everyday Deals          |       | CHEESE                    |       |
| JR. DELUXE CHEESEBURGER | \$2.5 | CHILI                     |       |