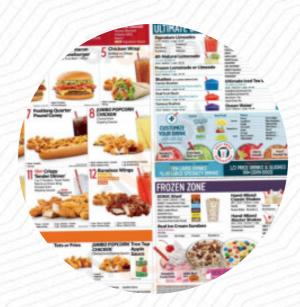

## Sonic Drive-in Menu

| Snacks                  |       | Ultimate Drink Stop       |       |
|-------------------------|-------|---------------------------|-------|
| MOZZARELLA STICKS       | \$5.5 | SIGNATURE LIMEADE         | \$3.3 |
| <b>Drinks</b>           |       | Tasty Add Ons             |       |
| FAMOUS SLUSH            | \$4.6 | HANDMADE ONION RINGS      | \$4.0 |
| Hot Dogs                |       | Double Down               |       |
| 6 PREMIUM BEEF HOT DOGS | \$2.0 | TOTS                      |       |
| French Fries            |       | These types of dishes are |       |
| TATER TOTS              |       | being served              |       |
| A la carte entrees      |       | BURGER                    |       |
| FOOTLONG QUARTER POUND  | \$5.0 | Frozen Zone               |       |
| CONEY                   | Ψ3.0  | HAND-MIXED CLASSIC SHAKE  | \$5.9 |
| Everyday deals          |       | HAND-MIXED MASTER SHAKES  | \$6.1 |
| CRISPY TENDER SANDWICH  | \$2.5 | Ingredients Used          |       |
| Everyday Deals          |       | CHEESE                    |       |
| JR. DELUXE CHEESEBURGER | \$2.5 | CHILI                     |       |