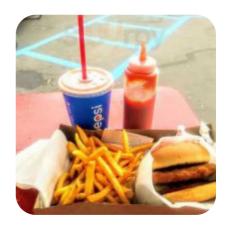

It was my first time at Art's Burgers and it is similar to IN-N-OUT. I really like the flavor which is also similar dressing and you can choose from fresh/grilled onions,double,triple or 4×. Did not try their chili burgers or fries yet, but I hear it's good. Highly recommend this place. read more. Art's Burgers from South Azusa Avenue B, City of Industry is respected for its tasty burgers, to which spicy fries, salads and other sides are offered.