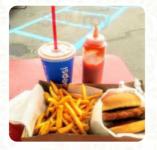

It was my first time at Art's Burgers and it is similar to IN-N-OUT. I really like the flavor which is also similar dressing and you can choose from fresh/grilled onions,double,triple or 4×. Did not try their chili burgers or fries yet, but I hear it's good. Highly recommend this place. read more. Art's Burgers from South Azusa Avenue B, City of Industry is respected for its tasty burgers, to which spicy fries, salads and other sides are offered.

#### Non alcoholic drinks

**MONSTER** 

10 most popular

**SHAKE** 

Sandwiches & Hot Paninis

**CHEESE BURGER** 

**Burgers** 

**BACON BURGER** 

Starters & Salads

**FRIES** 

Sauces

**KETCHUP** 

Milk Shakes

**MILK SHAKE** 

These types of dishes are being served

BURGER