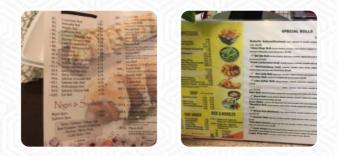

## Sushi Q Menu

| Sushi Rolls              |        | Fried Rice                 |                |
|--------------------------|--------|----------------------------|----------------|
| RAINBOW ROLL             |        | FRIED RICE                 |                |
| Pizza                    |        | Sushi Roll or Hand Roll    |                |
| TEXAS                    |        | SHRIMP TEMPURA ROLL        | \$5.3          |
| Main courses             |        | Classic Entree             |                |
| SUSHI                    |        | VEGETABLE TERIYAKI         | \$9.0          |
| Fish                     |        | Sushi Roll and Hand Roll   |                |
| SMOKED SALMON            | \$4.5  | NEW YORK ROLL              | \$9.0          |
| Rice Dishes              |        | Uramaki Speciale 8 Pz      |                |
| CHICKEN FRIED RICE       | \$11.0 | CRUNCH CALIFORNIA ROL      | L <b>\$5.3</b> |
| Fried rice               |        | Ingredients Used           |                |
| BEEF FRIED RICE          | \$12.0 | WE HAVE                    | \$4.5          |
| Speziell paniertes Sushi |        | CHICKEN TERIYAKI<br>TRAVEL | \$10.0         |
| ALASKA ROLL              | \$11.0 |                            |                |