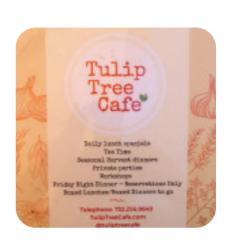

## **Tulip Tree Cafe Menu**

https://menuweb.menu 462 Adelphia Rd, Freehold I-07728-8814, United States (+1)7322569649 - http://tuliptreecafe.com/

## **Tulip Tree Cafe**

462 Adelphia Rd, Freehold I-07728-8814, United States

**Opening Hours:** 

Monday 10:00 -15:00 Tuesday 10:00 -16:00 Wednesday 10:00 -16:00 Thursday 10:00 -16:00 Friday 10:00 -16:00 Saturday 09:00 -16:00 Sunday 09:00 -15:00