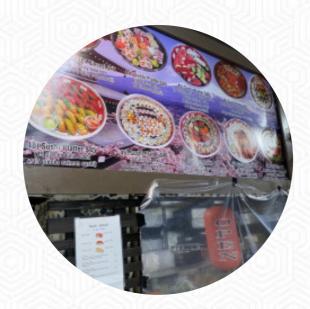

## Pj Sushi Menu

https://menulist.menu 2372 Lemoine Ave, 07024, Fort Lee, US, United States (+1)2013151734 - https://www.pjsushifortlee.com/

Here you can find the menu of Pj <u>Sushi</u> in Fort Lee. At the moment, there are 18 courses and drinks on the card. You can inquire about *changing offers* via phone. What <u>User</u> likes about Pj <u>Sushi</u>:

## Pj Sushi Menu

Main courses

**SUSHI** 

Sandwiches

**CALIFORNIA SANDWICH** 

Starters & Salads

**SHRIMP** 

Rolls

**SPICY SALMON ROLL** 

Fish

**SALMON ROLL** 

Sonstiges

**SASHIMI** 

Japanese specialties

MISO SOUP

Sushi Bar Entrees

**CHIRASHI** 

These types of dishes are being served

**FISH** 

**SOUP** 

**SPICY TUNA** 

Ingredients Used

**MISO** 