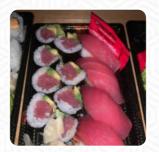

## Pj Sushi Menu

https://menulist.menu 2372 Lemoine Ave, 07024, Fort Lee, US, United States (+1)2013151734 - https://www.pjsushifortlee.com/

Here you can find the menu of Pj <u>Sushi</u> in Fort Lee. At the moment, there are 18 courses and drinks on the card. You can inquire about *changing offers* via phone. What <u>User</u> likes about Pj <u>Sushi</u>:

Price/quality ratio is above and beyond! The service is even better!! The chef/owner told me the story on how his wife and him been doing the restaurant for all the years with pride and joy, the longest standing <a href="sushi">sushi</a> restaurant in north jersey. DEF MUST TRY. I have been craving <a href="sushi">sushi</a> for some time and I was extremely happy I decided to try this place: Recommended for take out! <a href="read more">read more</a>. With a lot of freshly harvested vegetables, fish and meat, the Pj <a href="sushi">Sushi</a> from Fort Lee prepares <a href="healthy">healthy</a>, <a href="tasty Japanese meals">tasty Japanese meals</a>, <a href="Particularly scrumptious are also the Maki">Particularly scrumptious are also the Maki</a> and delicacies like Inside-Out from this place. The <a href="Asian fusion cuisine">Asian fusion cuisine</a> is likewise an important part of Pj <a href="Sushi">Sushi</a>. Anyone who finds the normal and generally known meals too ordinary can here approach with a willingness to experiment and try some exciting combination of ingredients eat, On the daily specials there are also several Asian dishes.