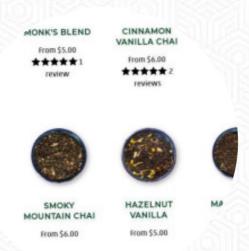

**Black Tea** 

2 OZ. BAG OF BUKHIAL TGFOP

**ASSAM TEA** 

2 OZ. BAG OF CINNAMON VANILLA \$9.0

**CHAI** 

Rooibos

CAPE TOWN ROOIBOS CHAI \$10.0

4 OZ. BAG OF ROOIBOS

\$16.0

\$8.0

**Oolong Tea** 

2 OZ. BAG OF FORMOSA OOLONG \$8.0

**TEA** 

4 OZ. BAG OF ORGANIC TI KWAN

YIN GREEN OOLONG TEA

\$20.0