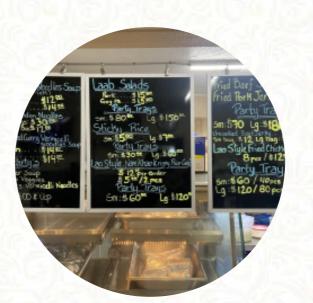

## Bane Phonkeo's/harborside Cuisine Menu

https://menulist.menu 110 47th St, 92102, San Diego, US, United States +16192289985

Here you can find the <u>menu</u> of Bane Phonkeo's/harborside Cuisine in San Diego. At the moment, there are 15 courses and drinks on the menu. You can inquire about seasonal or weekly deals via phone. What <u>Tiffany C</u> likes about Bane Phonkeo's/harborside Cuisine:

#### **Salads**

PAPAYA SALAD

Starters & Salads

Sopas Y Potages

**Restaurant Category** 

**GLUTEN FREE** 

These types of dishes are

#### being served

FISH SOUP SALAD

### **Ingredients Used**

CHICKEN BANANA BEANS

TRAVEL BEEF EGG SAUSAGE CHILI