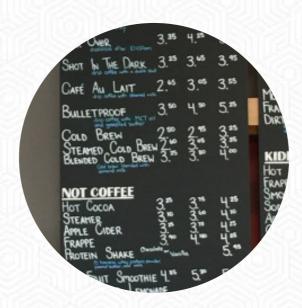

## Coffee And Cocoa Menu

Non alcoholic drinks

**CHAI** 

Sandwiches & Hot Paninis

**BURRITO** 

For the small hunger

**BAGEL** 

Ice cream\*

**VANILLA** 

Hot drinks

**TEA** 

**Condiments** 

**SYRUP** 

Drinks

**DRINKS** 

Ingredients Used

**CHOCOLATE** 

**MILK** 

**Coffee** 

**MOCHA** 

**ICED MOCHA** 

**ESPRESSO** 

**COFFEE** 

**CHAI LATTE** 