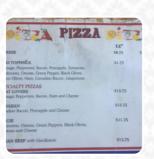

## The Village Pub Menu

Salads

**COLESLAW** 

Alcoholic Drinks

**BEER** 

Fish dishes

**FISH FRY** 

Chicken

## The Village Pub Menu