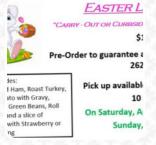

## The Village Pub Menu

Salads

**COLESLAW** 

Alcoholic Drinks

**BEER** 

Fish dishes

**FISH FRY** 

Chicken

## The Village Pub Menu