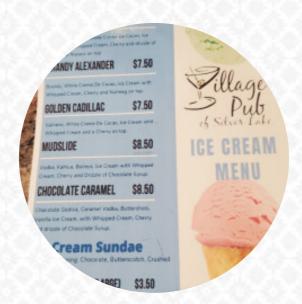

## The Village Pub Menu

Salads

**COLESLAW** 

Alcoholic Drinks

**BEER** 

Fish dishes

**FISH FRY** 

Chicken

## The Village Pub Menu