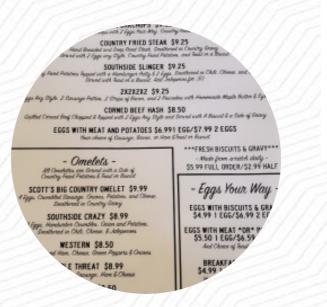

#### **Riverside Diner Menu**

<u>https://menulist.menu</u> 8129 Reilly Ave, 63111, St. Louis, US, United States **(+1)3142405566** 

Here you can find the <u>menu of Riverside Diner</u> in St. Louis. At the moment, there are 15 meals and drinks on the food list. You can inquire about **seasonal or weekly deals** via phone. What <u>User</u> likes about Riverside Diner: If you like a small local family run diner, you'll love this place. Doesn't look like much on the outside, infact wasn't sure we were at the right place but it is a cute little diner. Be sure to check hours of operation and go early. We went on a Sunday at 10am and had to wait 45min. Food was excellent. All items we ordered, Biscuits and gravy, omelette, pancakes, and ham were great. Server and atmosphere friendly. W... <u>read more</u>. What <u>Anita Williams</u> doesn't like about Riverside Diner:

Süße Desserts

CREPES

Eggs & Pancakes

OMELETTE

**Breakfast** BREAKFAST SANDWICH

#### Saucen, Chutneys & Extras

GRAVY

### Bread

BISCUITS

#### Individual Items

BISCUIT

## **Coffee**

**Restaurant Category** VEGETARIAN

# These types of dishes are being served

TOSTADAS PANINI

#### Ingredients Used

CRUDE BACON POTATOES EGGS SAUSAGE

**Riverside Diner** 

8129 Reilly Ave, 63111, St. Louis, US, United States

**Opening Hours:** Wednesday 08:00 -14:00 Thursday 08:00 -14:00 Friday 07:00 -13:00 Saturday 07:00 -13:00 Sunday 07:00 -13:00