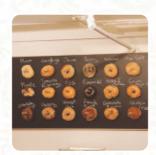

## Black Sheep Bagel Cafe Menu

https://menulist.menu
56 John F. Kennedy St, Cambridge I-02138-4906, United States
+16179452189 - http://www.blacksheepbagelcafe.com/









On this homepage, you can find the complete menu of Black Sheep Bagel Cafe from Cambridge. Currently, there are <u>16</u> dishes and drinks available. For changing offers, please contact the restaurant owner directly. You can also contact them through their website. What <u>User</u> likes about Black Sheep Bagel Cafe:

Black sheep came from a recommendation from another local. The coffee was great, and the portions are large. I don't think there was a single empty table for longer than 30 seconds. Excited to come back and try other breakfast sandwiches. Food: 5/5 read more. The restaurant offers complimentary WLAN for its customers. At

breakfast sandwiches.Food: 5/5 <u>read more</u>. The restaurant offers complimentary WLAN for its customers. At Black Sheep Bagel Cafe in Cambridge, yo