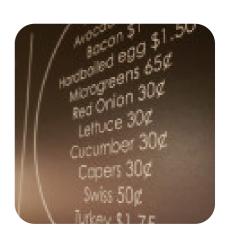

#### Ingredients Used

CHEESE BACON GARLIC

**EGG** 

**ONION** 

**CREAM CHEESE** 

**MOZZARELLA PASTA** 