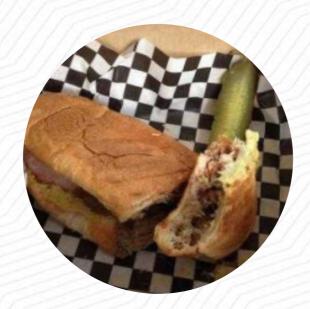

STEAK SANDWICH

Hot Italian Subs

**CHEESE STEAK** 

**Bulk Meat By The Pound** 

**BRISKET** 

**Ingredients Used** 

CHEESE CORN

These types of dishes are being served