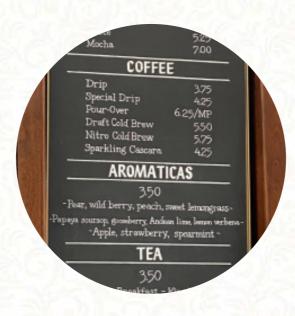

### **Hot Drinks**

**COFFEE** 

### Coffee

MOCHA
CORTADO
ESPRESSO

CAPPUCCINO ICED LATTE