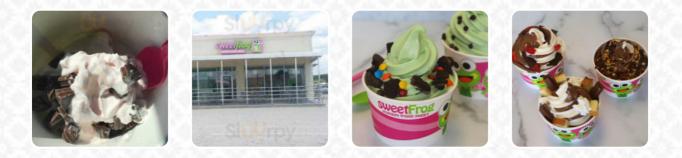

Was able to try samples of a few flavors during my visit earlier this week, selecting two tasty ones. Cake flavor on the right side with wet nuts marshmallow topping and some chocolate and cherry and the other flavor. The left side is Peach. I tossed in a white kit Kat and a few candies. Color changing spoons. Have color changing bowls for purchase. Specials throughout the week <u>read more</u>. What <u>Lou Plue</u> doesn't like about Sweet Frog: My granddaughter had the smallest one and had like 4 toppings and I had a cone and it was \$14.00. It was good

though. The bathrooms were clean. Service was not great, but not rude. Outdoor seating was nice. I would go back, but not often as I am not really big on paying that much for some frozen yogurt. It was again very good though. <u>read more</u>. Sweet Frog from Fayetteville is the perfect place if you want to try fine *American menus like burgers or barbecue*, They also present delicious <u>South American</u> dishes to you in the menu.