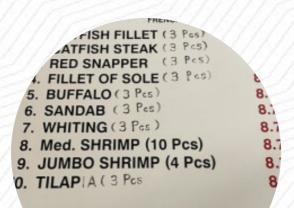

#### Kim's Fish World Menu

https://menulist.menu 10004 S Avalon Blvd, 90003, Los Angeles, US, United States +13237563888



The **menu for Kim's Fish World** from Los Angeles is currently not available. On our webpage you can find a *comprehensive choice of other meal plans* from Los Angeles as well. Why not take a look or help Menulist and upload the meal plan here. What <u>User</u> likes about Kim's Fish World:

It was my first time I had a very good experience. I will definitely be a regular their fish and shrimp dinner was very, and I was very happy with the order I had. <u>read more</u>. The restaurant is accessible and can therefore also be used with a wheelchair or physiological limitations. What <u>Stacey A</u> doesn't like about Kim's Fish World: The Service was really bad. F