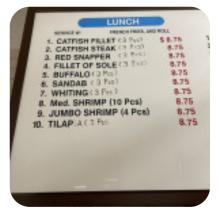

like 5 mins before closing but I felt I had plenty of time to order one dinn... <u>read more</u>. The Kim's Fish World originating from Los Angeles provides various **tasty <u>seafood</u> meals**.

### Kim's Fish World Menu

#### **Salads**

MACARONI SALAD

### Mains

FILLET

# Fish dishes

FISH FRY

## Beef dishes

FILET MIGNON

### **Restaurant Category**

VEGETARIAN

### Ingredients Used

GARLIC

#### Side dishes

HOT SAUCE HUSH PUPPIES

### Starters & Salads



FRIES SHRIMP WINGS

### These types of dishes are being served

FISH BREAD SALAD OYSTERS



### Kim's Fish World Menu





10004 S Avalon Blvd, 90003, Los Angeles, US, United States **Opening Hours:** Monday 11:00 -20:00 Tuesday 11:00 -20:00 Wednesday 11:00 -20:00 Thursday 11:00 -20:00 Friday 11:00 -21:00 Saturday 11:00 -20:00