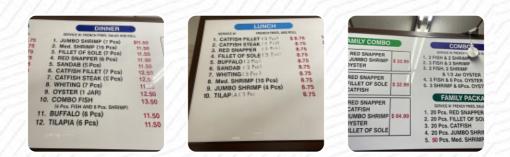

#### Kim's Fish World Menu

https://menulist.menu 10004 S Avalon Blvd, 90003, Los Angeles, US, United States +13237563888



The **menu for Kim's Fish World** from Los Angeles is currently not available. On our webpage you can find a *comprehensive choice of other meal plans* from Los Angeles as well. Why not take a look or help Menulist and upload the meal plan here. What <u>User</u> likes about Kim's Fish World:

It was my first time I had a very good experience. I will definitely be a regular their fish and shrimp dinner was very, and I was very happy with the order I had. <u>read more</u>. The restaurant is accessible and can therefore also be used with a wheelchair or physiological limitations. What <u>Stacey A</u> doesn't like about Kim's Fish World: The Service was really bad. First of all I was trying to call this place since 7:45 so my order could be ready by the time I got there with no worries. I wa