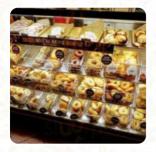

## Einstein Bros. Bagels Menu

https://menulist.menu 4525 Marsha Sharp Fwy, Lubbock, United States +18066874025









The Menu of Einstein Bros. Bagels from Lubbock contains about 10 different dishes and drinks. On average, you pay for a dish / drink about \$4.2. What J Tino likes about Einstein Bros. Bagels:

Love this place when we come to Lubbock! I always get the Blueberry bagel with strawberry cream cheese smear. My hubby got the Farmhouse toasted. Can I just say yum!!!!! I took a bite of his breakfast and oh man was it good. Love this place!!! The staff is always nice too. read more. To consume and for a moment to have the feeling of being in an iconic American Hollywood production; that's always possible in this lovingly decorated

diner, You'll find tasty <u>South American</u> menus also on the menu. Ultimately, the establishment presents a variety of **appetizing** dishes, which are defin