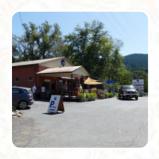

## Wet Planet Cafe Menu

https://menulist.menu 860 Hwy 141, White Salmon, 98672, United States Of America +15094938989 - https://wetplanetwhitewater.com/why-wet-planet/wet-planet-cafe-grill/

Here you can find the <u>menu</u> of Wet Planet Cafe in White Salmon. At the moment, there are 13 courses and drinks on the menu. You can inquire about **changing offers** via phone. What <u>User</u> likes about Wet Planet Cafe: Ask for Josh as a guide!! The whole team was great, but Josh was incredibly safe and more importantly...FUN! It helped that we were there to have a blast for our birthday adventure, Josh was the icing on the cake! Thank you Wet Planet for a great birthday...and a great time going over the last fall...pictures don't do it justice! <u>read more</u>. What <u>User</u> doesn't like about Wet Planet Cafe:

This place is closed for COVID. There's a snack shop that has a couple of burritos and prepared ahead sandwiches, but the restaurant whose menu is posted here is closed. Had to select stars to post this. read more. In pleasant weather you can even be served in the outdoor area, and there is complimentary WLAN. The premises on site are accessible, and therefore no problem for customers with wheelchairs or physiological disabilities. If you're in a hurry and need something quick, you can get delectable Fast-Food meals to your taste from Wet Planet Cafe in White Salmon, prepared for you in short time, Furthermore, the customers of the restaurant enjoy the extensive selection of the differing coffee and tea specialities that the establishment has available. There are also delicious American menus, for example, burgers and grilled meat, They also present scrumptious South American cuisine to you on the menu.