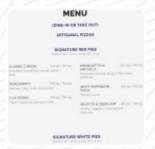

# These Types Of Dishes Are Being Served

**PIZZA** 

**WRAP** 

**CHICKEN** 

**PANINI** 

**TURKEY** 

**ROAST BEEF** 