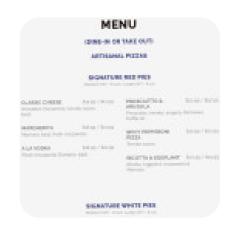

# These Types Of Dishes Are Being Served

**PIZZA** 

**WRAP** 

**CHICKEN** 

**PANINI** 

**TURKEY** 

**ROAST BEEF** 