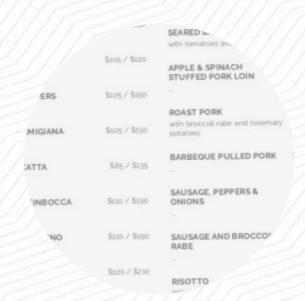

# Via Fresca Pizza And Deli Menu

https://menuweb.menu 1666 Western Ave, 12203, Guilderland, US, United States (+1)5184521179









## Via Fresca Pizza And Deli Menu



#### **Wraps**

**VEGGIE WRAP** 

# **Chicken Wings**

**WINGS** 

#### **German Specialties**

**FRIKADELLE** 

#### Cocktail

**MARGARITA** 

#### **Restaurant Category**

**DESSERT** 

#### Chicken

BUFFALO CHICKEN
BUFFALO CHICKEN

### **Ingredients Used**

**CHEESE** 

**BEEF** 

# These Types Of Dishes Are Being Served

**PIZZA** 

**WRAP** 

**CHICKEN** 

**PANINI** 

**TURKEY** 

**ROAST BEEF** 

# Via Fresca Pizza And Deli

1666 Western Ave, 12203, Guilderland, US, United States

#### **Opening Hours:**

Tuesday 12:00-20:00 Wednesday 12:00-20:00 Thursday 12:00-20:00 Friday 12:00-21:00 Saturday 12:00-21:00

Ma