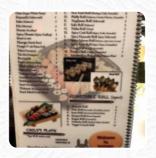

Just another ordinary sushi place in some strip mall? I say nay. I seen the pictures online and it definitely looked decent. The vibe is A laid-back casual atmosphere with today's pop music playing on the radio. I came in looked at the all you can eat menu around 30 bucks and then they dropped the specialty roll menu in front of me and said it was included. Alright bet, hold my chopsticks and watch this! Buy one get... read more. What Danger Martino doesn't like about Sushi Totoro:

It was alright. Unlimited sushi you got to make a profit somehow. I personally recommend getting hand rolls of the specialty rolls because the one that I did get genuinely made me go mmmm! Otherwise I wish their menu was a little bit more specific about the rolls. I want to know what roll is deep fried and not. Got fried jalapeños but they were fried jalapeño poppers. Big difference. We got something we didn't order,... read more. With a large selection of freshly harvested vegetables, fish and meat, the Sushi Totoro from Aurora prepares easy-to-digest, tasty Japanese meals, tasty particularly are the Maki and delicacies like Sashimi that this restaurant is known