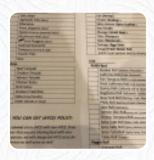

Just another ordinary sushi place in some strip mall? I say nay. I seen the pictures online and it definitely looked decent. The vibe is A laid-back casual atmosphere with today's pop music playing on the radio. I came in looked at the all you can eat menu around 30 bucks and then they dropped the specialty roll menu in front of me and said it was included. Alright bet, hold my chopsticks and watch this! Buy one get... read more. What Danger Martino doesn't like about Sushi Totoro:

It was alright. Unlimited sushi you got to make a profit somehow. I personally recommend getting hand rolls of the specialty rolls because the one that I did get genuinely made me go mmmm! Otherwise I wish their menu was a little bit more specific about the rolls. I want to know what roll is deep fried and not. Got fried jalapeños but they were fried jalapeño poppers. Big difference. We got something we didn't order,... read more. With a large selection of freshly harvested vegetables, fish and meat, the Sushi Totoro from Aurora prepares easy-to-digest, tasty Japanese meals, tasty particularly are the Maki and delicacies like Sashimi that this restaurant is known