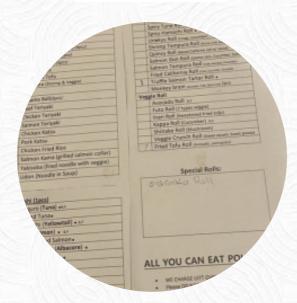

Just another ordinary sushi place in some strip mall? I say nay. I seen the pictures online and it definitely looked decent. The vibe is A laid-back casual atmosphere with today's pop music playing on the radio. I came in looked at the all you can eat menu around 30 bucks and then they dropped the specialty roll menu in front of me and said it was included. Alright bet, hold my chopsticks and watch this! Buy one get... read more. What Danger Martino doesn't like about Sushi Totoro:

It was alright. Unlimited sushi you got to make a profit somehow. I personally recommend getting hand rolls of the specialty rolls because the one that I did get genuinely made me go mmmm! Otherwise I wish their menu was a little bit more specific about the rolls. I want to know what roll is deep fried and not. Got fried jalapeños but they were fried jalapeño poppers. Big difference. We got something we didn't order,... read more. With a large selection of freshly harvested vegetables, fish and meat, the Sushi Totoro from Aurora prepares easy-to-digest, tasty Japanese meals, tasty particularly are the Maki and delicacies like Sashimi that this restaurant is known