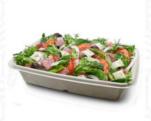

## Firehouse Subs Menu

| Salads                                |       | Hearty and Flavorful                                 |       |
|---------------------------------------|-------|------------------------------------------------------|-------|
| FIREHOUSE SALAD                       | \$5.9 | SRIRACHA BEEF SUB                                    | \$5.9 |
| Süße Desserts                         |       | Under 500 Calories Subs                              |       |
| BROWNIE                               | \$1.3 | CAPT. SORENSEN'S DATIL PEPPER<br>GRILLED CHICKEN SUB | \$6.2 |
| Crêpevariationen                      |       | Deli Subs - Traditional                              |       |
| MEATBALL                              | \$4.0 | Favorites                                            |       |
| Chopped salads                        |       | TURKEY AND PROVOLONE                                 | \$4.0 |
| ITALIAN WITH GRILLED CHICKEN<br>SALAD | \$7.9 | Uncategorized                                        |       |
| Savory Sides                          |       | FIREHOUSE MEATBALL SUB                               | \$6.0 |
| CHEESE CURDS                          |       | Ingredients Used                                     |       |
| Hot Specialty Subs                    |       | BROCCOLI<br>CHICKEN                                  |       |
| HOOK AND LADDER HOT SUB               | \$6.0 |                                                      |       |
| Biscuits and Cookies                  |       | These types of dishes are being served               |       |
| COOKIE                                | \$0.9 | SOUP                                                 |       |
|                                       |       | STEAK                                                |       |