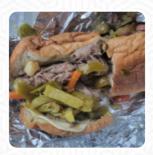

I got a broccoli soup and cheese curds to go. They were fast and convenient. The cheese curds were delicious and the sauce was good but the broccoli soup wasn't the best. This is a good little spot for some fast food. <a href="mailto:read">read</a> more. At Firehouse Subs from Evergreen Park, there are delicious sandwiches, small salads and other snacks for quick hunger in between, as well as hot and cold drinks.