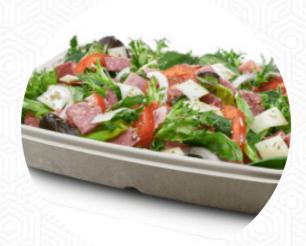

## Firehouse Subs Menu

| Salads                                |       | Hearty and Flavorful                                 |       |
|---------------------------------------|-------|------------------------------------------------------|-------|
| FIREHOUSE SALAD                       | \$5.9 | SRIRACHA BEEF SUB                                    | \$5.9 |
| Süße Desserts                         |       | Under 500 Calories Subs                              |       |
| BROWNIE                               | \$1.3 | CAPT. SORENSEN'S DATIL PEPPER<br>GRILLED CHICKEN SUB | \$6.2 |
| Crêpevariationen                      |       | Deli Subs - Traditional                              |       |
| MEATBALL                              | \$4.0 | Favorites                                            |       |
| Chopped salads                        |       | TURKEY AND PROVOLONE                                 | \$4.0 |
| ITALIAN WITH GRILLED CHICKEN<br>SALAD | \$7.9 | Uncategorized                                        |       |
| Savory Sides                          |       | FIREHOUSE MEATBALL SUB                               | \$6.0 |
| CHEESE CURDS                          |       | Ingredients Used                                     |       |
| Hot Specialty Subs                    |       | BROCCOLI<br>CHICKEN                                  |       |
| HOOK AND LADDER HOT SUB               | \$6.0 |                                                      |       |
| Biscuits and Cookies                  |       | These types of dishes are being served               |       |
| COOKIE                                | \$0.9 | SOUP                                                 |       |
|                                       |       | STEAK                                                |       |