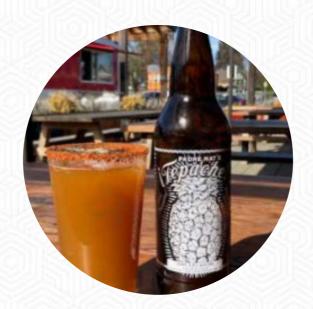

They are playing incredibly loud music at 9 o'clock at night. This isn't just typically loud bar music. I live across the street and can hear it in my living room. It is ridiculously loud inside the establishment. The bartender just shrugged and said they're allowed to do this until 10. So yeah, they don't care about any of their neighbors. <a href="read">read</a> more. During a meal, a good drink is essential. In this **gastropub**, you not only get delicious meals from the menu but also a comprehensive and particularly good assortment of good beers and other alcoholic beverages that go well with the food, At the bar, you can relax with a *cool beer* or other alcoholic and non-alcoholic drinks.