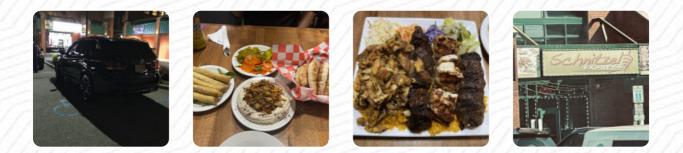

Driving home from ACNJ family visit on the Garden State ParkingLotWay. Hungry for a late lunch, I searched Google Maps for a stop. Schnitzel Express is about a mile off the GSP, with lots of parking and several outdoor tables. Jen ordered while I walked Koji. We wanted just meat and vegetables, so split chicken and beef <u>kebab</u>, tasty and tender. The salads were fresh and crisp and delicious. <u>read more</u>. What <u>Mike R</u> doesn't like about Schnitzel Express:

Probably the best place ive tried in the area for Chicken Shawarma . Hummus is also decent. The chicken has a really good marinade , lots of flavor and juicy. Well prepared. Yellow rice also comes with the dish, nice and flavorful. Hot sauce and white sauce adds a nice hint. Salad choices are on point. Spicy carrots, sweet carrots w corn. Sour cabbage, Purple Cabbage. So far always has been a hit. Top it off with Ayr... read more. When the weather conditions is nice you can also eat outside, And into the accessible spaces also come guests with wheelchairs or physiological disabilities. Schnitzel Express from Clifton offers *fine, light Mediterranean cuisine* with its typical dishes, The guests also rave about the tasty, airy flatbread that can be dipped into the own hummus or a yoghurt dip; the intense combination of figs with goat cheese is also one of the specialties from the diverse cuisine of the Middle East. No matter the occasion - a celebration - the in-house catering makes it easy to enjoy the food from Schnitzel Express in your own four walls.