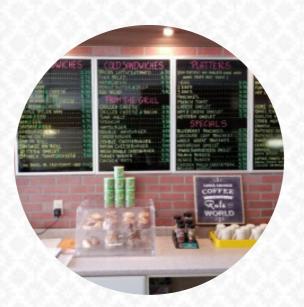

## George's Coffee Shop Menu

<u>https://menulist.menu</u> 227 Parker Ave, Clifton, United States +19735460920 - https://www.facebook.com/georgescoffeeshop/

Here you can find the <u>menu of George's Coffee Shop</u> in Clifton. At the moment, there are 15 meals and drinks on the food list. You can inquire about changing offers via phone. What <u>User</u> likes about George's Coffee Shop: Parking: Street parking available. This place is nearby Clifton town.Price: very AffordableWalk in was easy on weekend.The cafe is really clean and has countryside ambience which is really sweet and relaxing.Staff was very polite and we had very little wait time. We literally had everything on table within 15Minutes. The fact that if there are more clients it might take a little longer for them to serve. But this obv... <u>read more</u>. What <u>User</u> doesn't like about George's Coffee Shop:

## George's Coffee Shop Menu

Süße Desserts

CREPES

Eggs & Pancakes

Toast

FRENCH TOAST

**Coffee** 

McCafé® Coffees