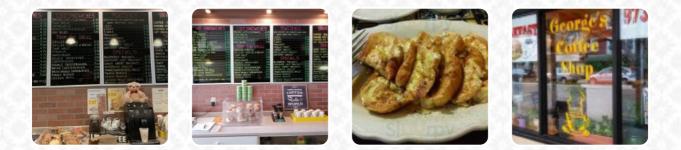

## George's Coffee Shop Menu

<u>https://menulist.menu</u> 227 Parker Ave, Clifton, United States +19735460920 - https://www.facebook.com/georgescoffeeshop/

Here you can find the <u>menu of George's Coffee Shop</u> in Clifton. At the moment, there are 15 meals and drinks on the food list. You can inquire about changing offers via phone. What <u>User</u> likes about George's Coffee Shop: Parking: Street parking available. This place is nearby Clifton town.Price: very AffordableWalk in was easy on weekend.The cafe is really clean and has countryside ambience which is really sweet and relaxing.Staff was very polite and we had very little wait time. We literally had everything on table within 15Minutes. The fact that if there are more clients it might take a little longer for them to serve. But this obv... <u>read more</u>. What <u>User</u> doesn't like about George's Coffee Shop:

## George's Coffee Shop Menu

Süße Desserts

CREPES

Eggs & Pancakes

Toast

FRENCH TOAST

**Coffee** 

McCafé® Coffees