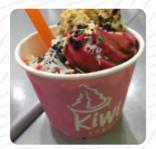

### Frozen Yogurt

**SMALL FROZEN YOGURT \$6.0** 

## **Ingredients Used**

CHOCOLATE

**CARAMEL** 

MEDIUM FROZEN YOGURT \$9.0 LARGE FROZEN YOGURT \$12.0