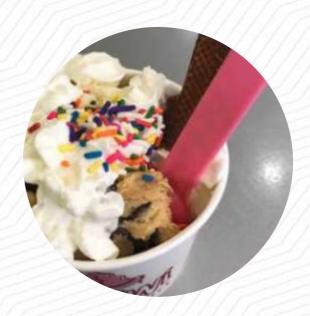

### Frozen Yogurt

**SMALL FROZEN YOGURT \$6.0** 

## **Ingredients Used**

CHOCOLATE

**CARAMEL** 

MEDIUM FROZEN YOGURT \$9.0 LARGE FROZEN YOGURT \$12.0