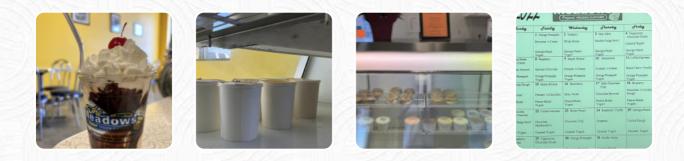

# Meadows Original Frozen Custard Menu

### Meadows Original Frozen Custard Menu