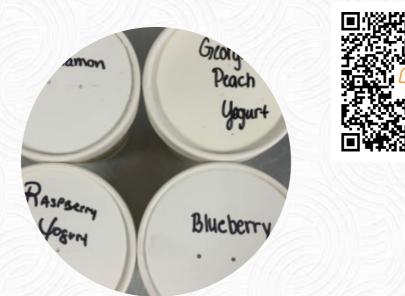

<u>https://menulist.menu</u> 9485 Lincoln Hwy #105, 15522, Bedford, US, United States +18146231200 - http://meadowsfrozencustard.com



A <u>complete menu of Meadows Original Frozen Custard</u> from Bedford covering all **15** menus and drinks can be found here on the card. For changing offers, please get in touch via phone or use the contact details provided on the website. What <u>Rebecca M</u> likes about Meadows Original Frozen Custard:

Spotless establishment, friendly owners. The ice cream sundae combination that I ordered was out of this world! The custard was delicious, you can't go wrong with Meadows! <u>read more</u>. The rooms on site are wheelchair accessible and can also be used with a wheelchair or physiological disabilities. If you feel like *afters*, you should visit Me